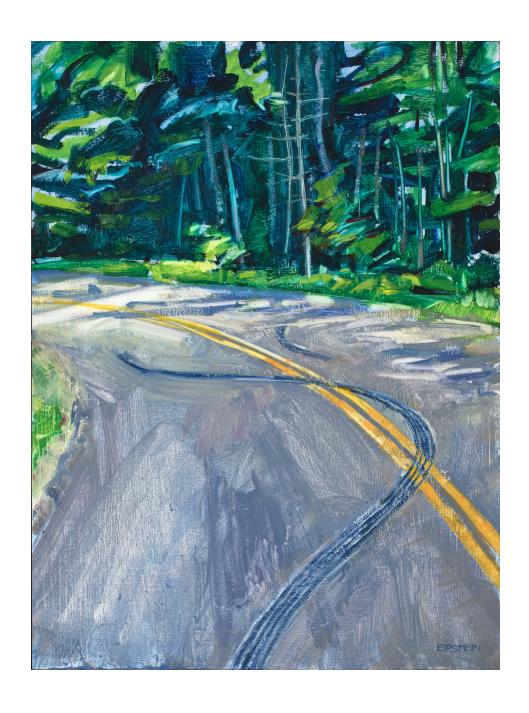

BURNOUTS WITH DAPPLED LIGHT, 2016 oil on panel  $20 \times 15$  inches

CLEAR NIGHT, 2017 oil on panel  $20 \times 8$  1/4 inches

PROPANETANK AND GARDEN HOSE, 2016 oil on panel 20 x 10 3/4 inches

SMOKE RISING, 2018 oil on panel  $20 \times 8$  3/4 inches