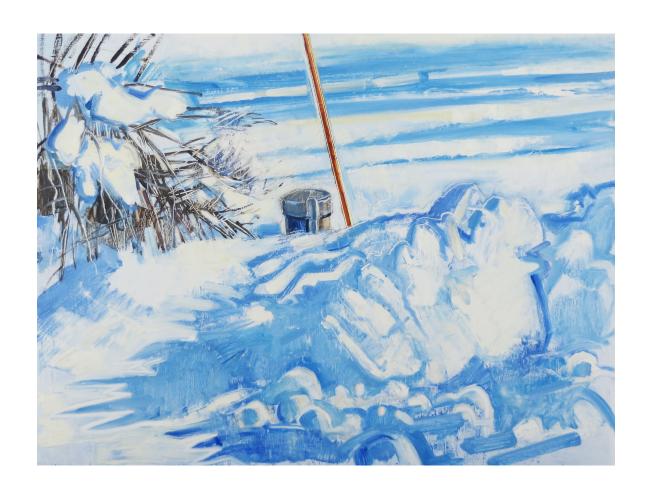

WATCHING IT SNOW, 2018 oil on panel  $20 \times 15$  inches

TELEPHONE POLE, LATE AFTERNOON, 2015 oil on panel  $20 \times 17$  inches

TELEPHONE POLES WITH FIREWORKS, 2018 oil on linen 50 x 40 inches