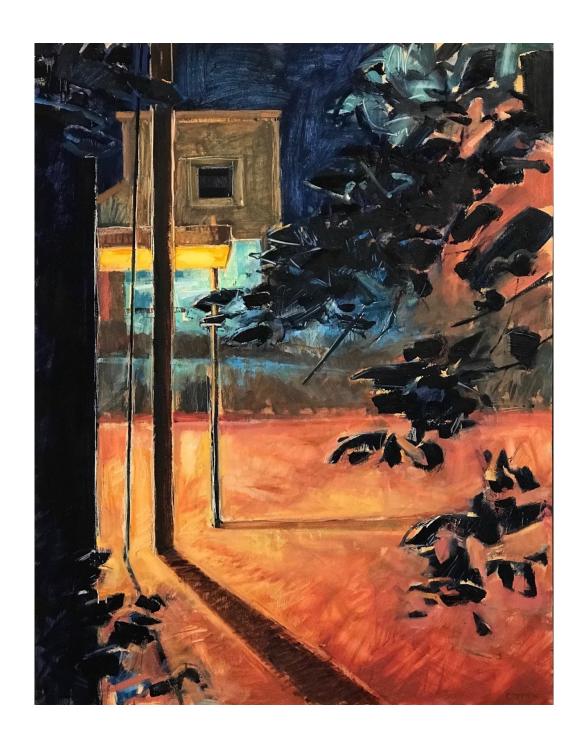

BURNOUTS WITH DAPPLED LIGHT, 2016 oil on panel  $20 \times 15$  inches

CLEAR NIGHT, 2017 oil on panel  $20 \times 8$  1/4 inches

PROPANETANK AND GARDEN HOSE, 2016 oil on panel 20 x 10 3/4 inches

SMOKE RISING, 2018 oil on panel  $20 \times 8$  3/4 inches