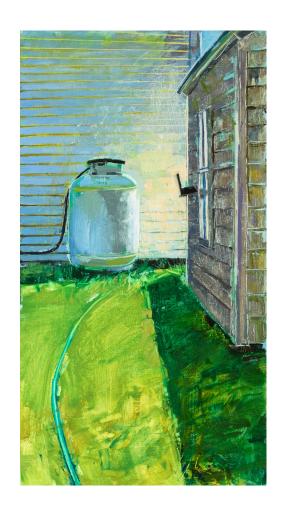

BURNOUTS WITH DAPPLED LIGHT, 2016 oil on panel  $20 \times 15$  inches

CLEAR NIGHT, 2017 oil on panel  $20 \times 8$  1/4 inches

PROPANETANK AND GARDEN HOSE, 2016 oil on panel 20 x 10 3/4 inches

SMOKE RISING, 2018 oil on panel  $20 \times 8$  3/4 inches