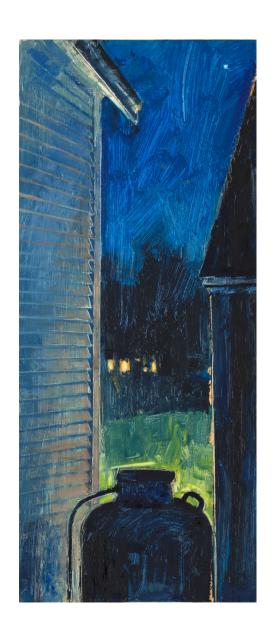

BURNOUTS WITH DAPPLED LIGHT, 2016 oil on panel  $20 \times 15$  inches

CLEAR NIGHT, 2017 oil on panel  $20 \times 8$  1/4 inches

PROPANETANK AND GARDEN HOSE, 2016 oil on panel 20 x 10 3/4 inches

SMOKE RISING, 2018 oil on panel  $20 \times 8$  3/4 inches