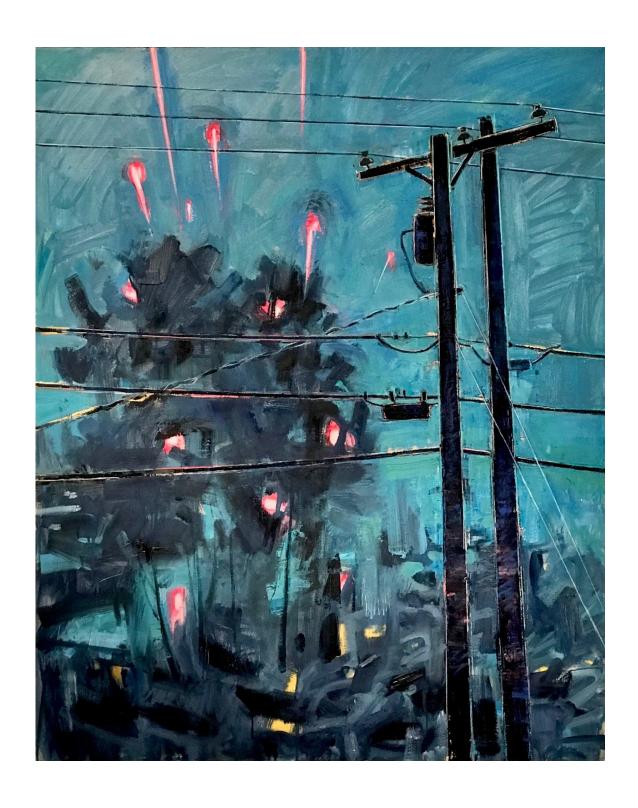

WATCHING IT SNOW, 2018 oil on panel  $20 \times 15$  inches

TELEPHONE POLE, LATE AFTERNOON, 2015 oil on panel  $20 \times 17$  inches

TELEPHONE POLES WITH FIREWORKS, 2018 oil on linen 50 x 40 inches