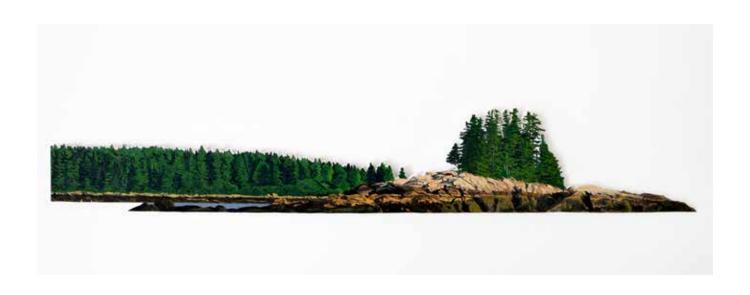

BELOW THE ARCH (HOMAGE TO DE CHIRICO, MAGRITTE AND HOPPER) 2016 oil on shaped canvas 71 1/2 x 9 inches

Photo Credit: Steve Morrison

BEYER SHIP LEDGE, EARLY MORNING 2019 oil on cut out canvas mounted on wood  $5 \times 32$  inches Photo Credit: Dave Clough Photography