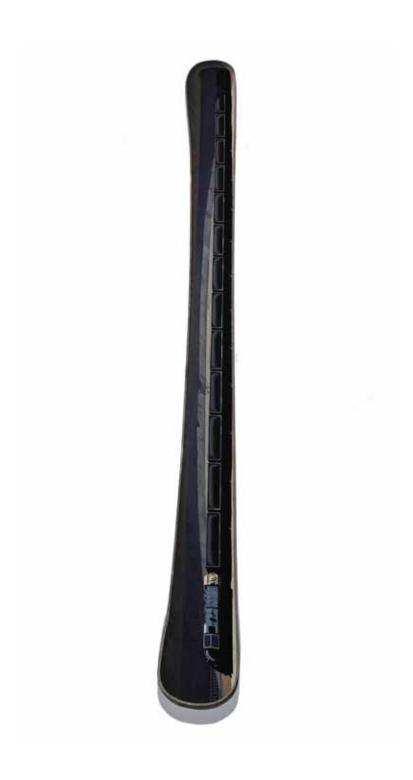

BELOW THE ARCH (HOMAGE TO DE CHIRICO, MAGRITTE AND HOPPER) 2016 oil on shaped canvas 71 1/2 x 9 inches

Photo Credit: Steve Morrison

BEYER SHIP LEDGE, EARLY MORNING 2019 oil on cut out canvas mounted on wood  $5 \times 32$  inches Photo Credit: Dave Clough Photography