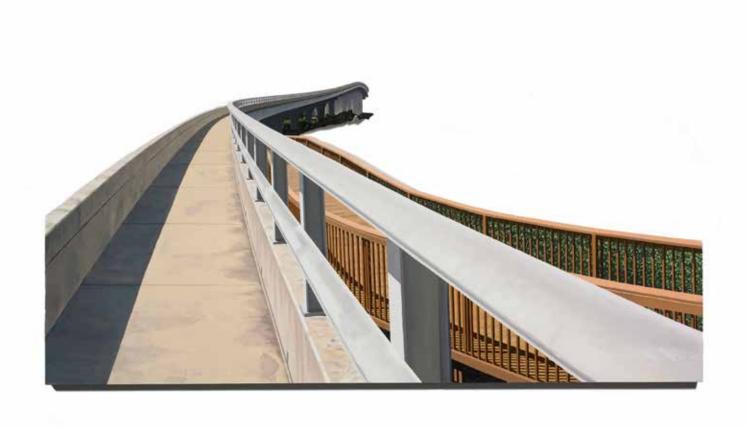

BELOW THE ARCH (HOMAGE TO DE CHIRICO, MAGRITTE AND HOPPER) 2016 oil on shaped canvas 71 1/2 x 9 inches

Photo Credit: Steve Morrison

BEYER SHIP LEDGE, EARLY MORNING 2019 oil on cut out canvas mounted on wood  $5 \times 32$  inches Photo Credit: Dave Clough Photography