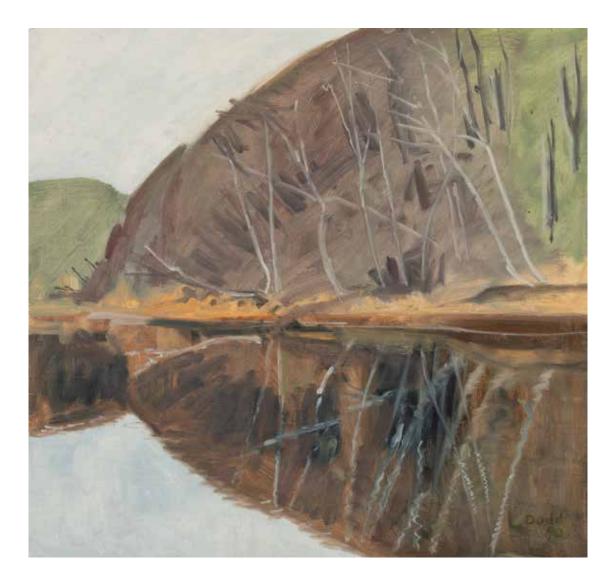

ICE AT POND EDGE 2005 oil on masonite 8 x 1 1 inches

ROOTS AT WATERS EDGE 1993 oil on masonite 13 x 12 inches

LOW TIDE INLET, THOMASTON 1986 oil on masonite 12 x 20 inches

MINK BROOK NEAR THE RIVER, HANOVER, NH, FALL 1990 oil on panel 17 x 17 3/4 inches