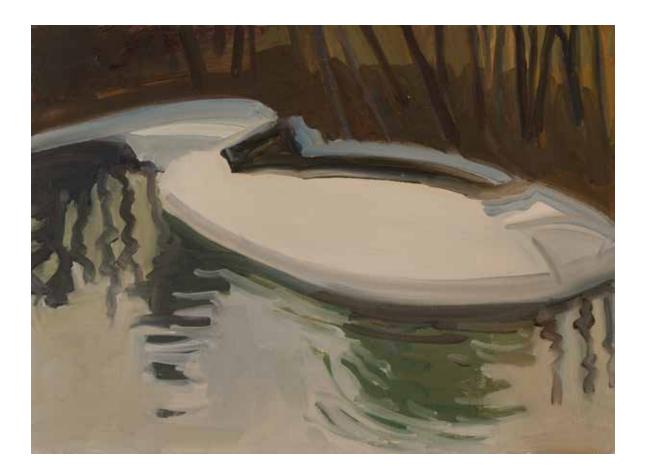

ICE AT POND EDGE 2005 oil on masonite 8 x 1 1 inches

ROOTS AT WATERS EDGE 1993 oil on masonite 13 x 12 inches

LOW TIDE INLET, THOMASTON 1986 oil on masonite 12 x 20 inches

MINK BROOK NEAR THE RIVER, HANOVER, NH, FALL 1990 oil on panel 17 x 17 3/4 inches