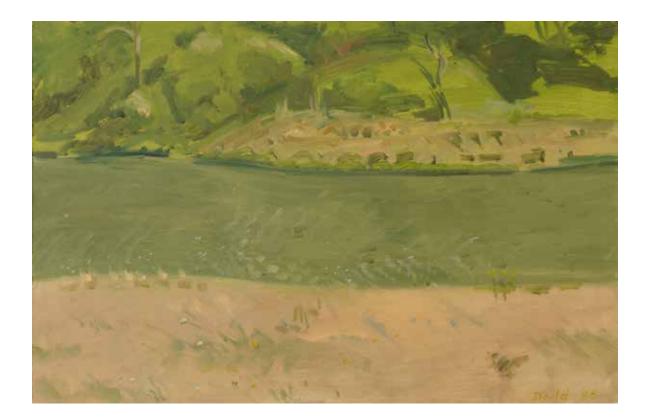

ICE AT POND EDGE 2005 oil on masonite 8 x 1 1 inches

ROOTS AT WATERS EDGE 1993 oil on masonite 13 x 12 inches

LOW TIDE INLET, THOMASTON 1986 oil on masonite 12 x 20 inches

MINK BROOK NEAR THE RIVER, HANOVER, NH, FALL 1990 oil on panel 17 x 17 3/4 inches