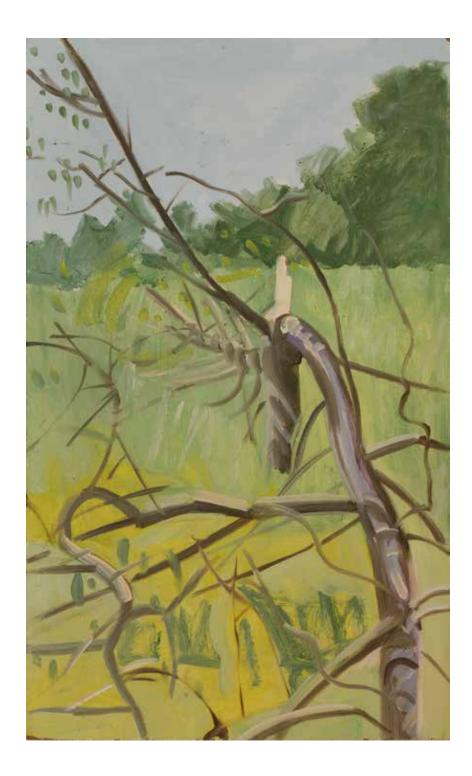

WINTER DIAGONAL 1981 oil on masonite 16 x 12 inches

INLET, THOMASTON 1986 oil on masonite 11 x 17 inches

VIEW THRU BROKEN TREE 1986 oil on masonite 20 x 12 inches

WHITE MOUNTAINS, NH 1978 oil on masonite 12 x 25 3/4 inches