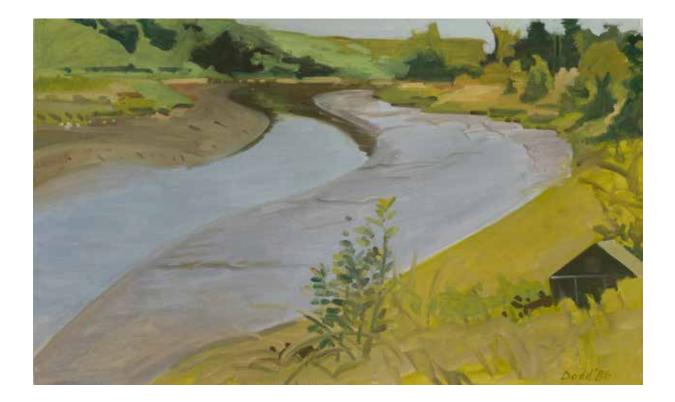

ICE AT POND EDGE 2005 oil on masonite 8 x 1 1 inches

ROOTS AT WATERS EDGE 1993 oil on masonite 13 x 12 inches

LOW TIDE INLET, THOMASTON 1986 oil on masonite 12 x 20 inches

MINK BROOK NEAR THE RIVER, HANOVER, NH, FALL 1990 oil on panel 17 x 17 3/4 inches