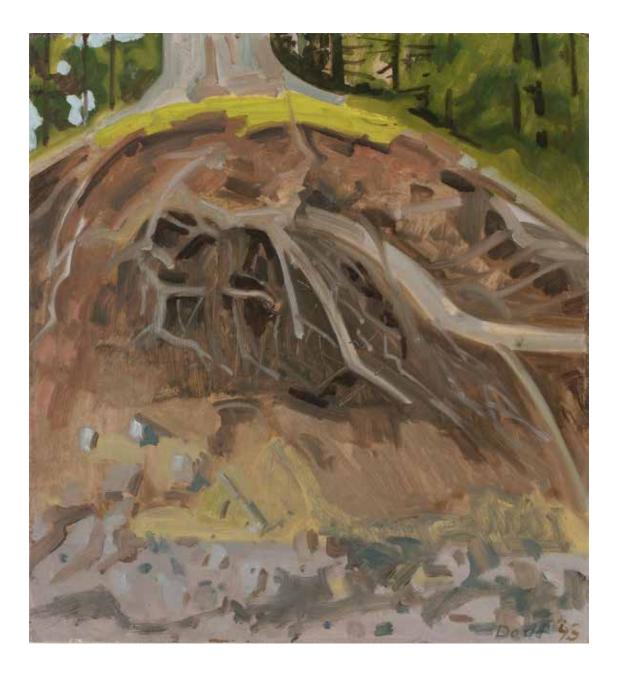

ICE AT POND EDGE 2005 oil on masonite 8 x 1 1 inches

ROOTS AT WATERS EDGE 1993 oil on masonite 13 x 12 inches

LOW TIDE INLET, THOMASTON 1986 oil on masonite 12 x 20 inches

MINK BROOK NEAR THE RIVER, HANOVER, NH, FALL 1990 oil on panel 17 x 17 3/4 inches