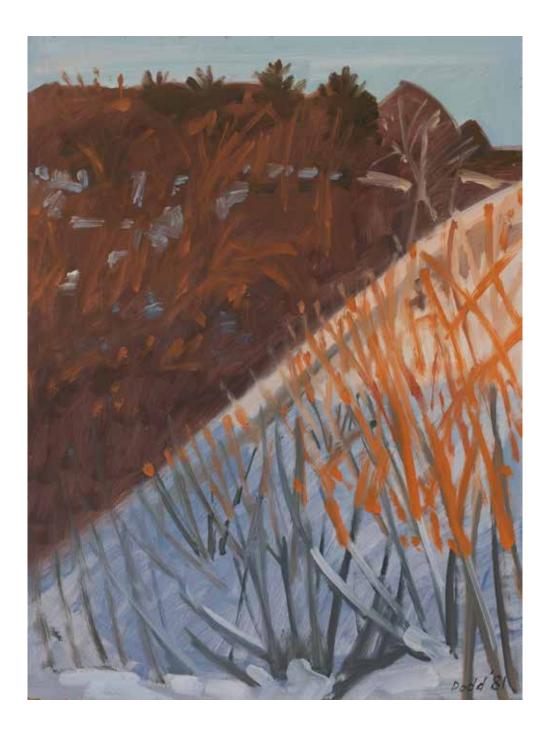

WINTER DIAGONAL 1981 oil on masonite 16 x 12 inches

INLET, THOMASTON 1986 oil on masonite 11 x 17 inches

VIEW THRU BROKEN TREE 1986 oil on masonite 20 x 12 inches

WHITE MOUNTAINS, NH 1978 oil on masonite 12 x 25 3/4 inches