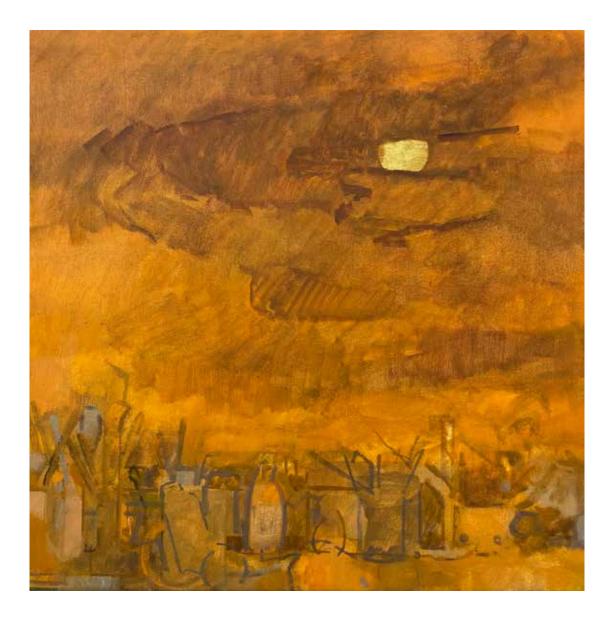

Melanie Essex

STUDIO #6 2020 oil on canvas 30 x 22 inches

GREEN STUDIO WITH CLOUD AND MOON 2020 oil on canvas 22 x 22 inches

ORANGE STUDIO WITH FULL MOON 2020 oil on canvas 22 x 22 inches

RED STUDIO WITH FULL MOON 2020 oil on canvas 22 x 22 inches