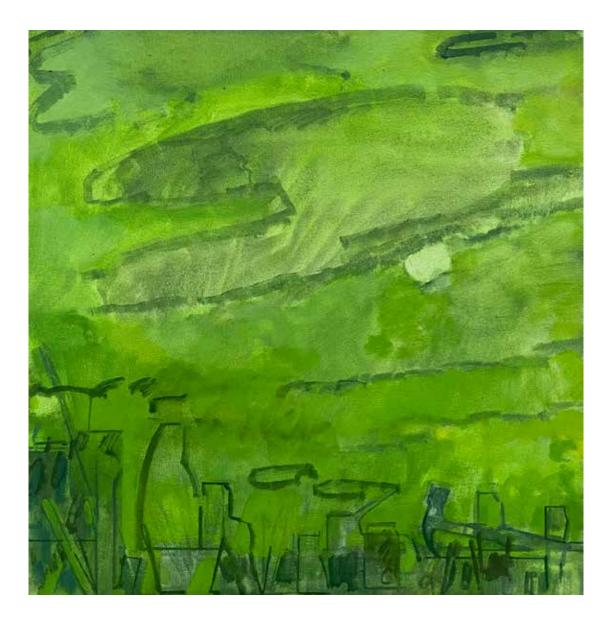

Melanie Essex

STUDIO #6 2020 oil on canvas 30 x 22 inches

GREEN STUDIO WITH CLOUD AND MOON 2020 oil on canvas 22 x 22 inches

ORANGE STUDIO WITH FULL MOON 2020 oil on canvas 22 x 22 inches

RED STUDIO WITH FULL MOON 2020 oil on canvas 22 x 22 inches