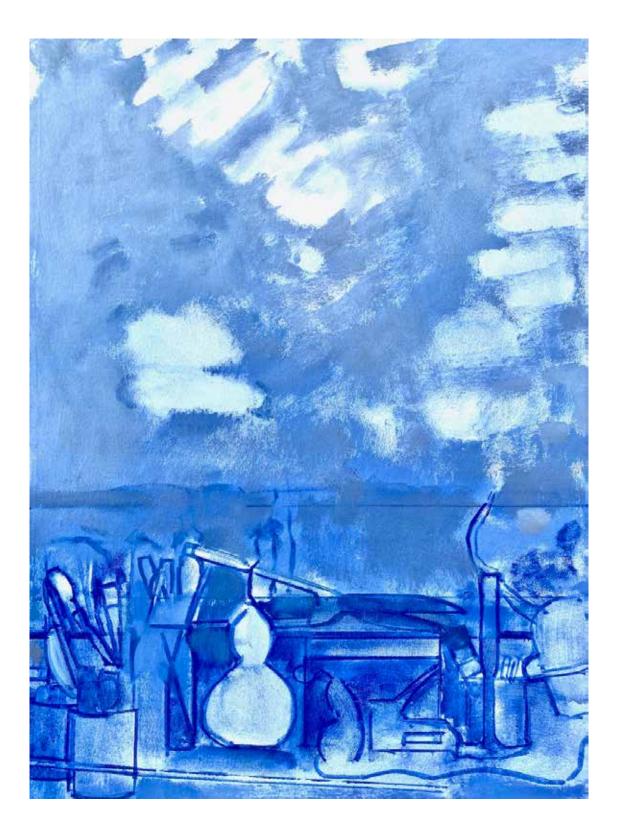

BLUE STUDIO WITH FULL MOON 2020 oil on canvas 22 x 22 inches

STUDIO #2 2020 oil on canvas 30 x 22 inches