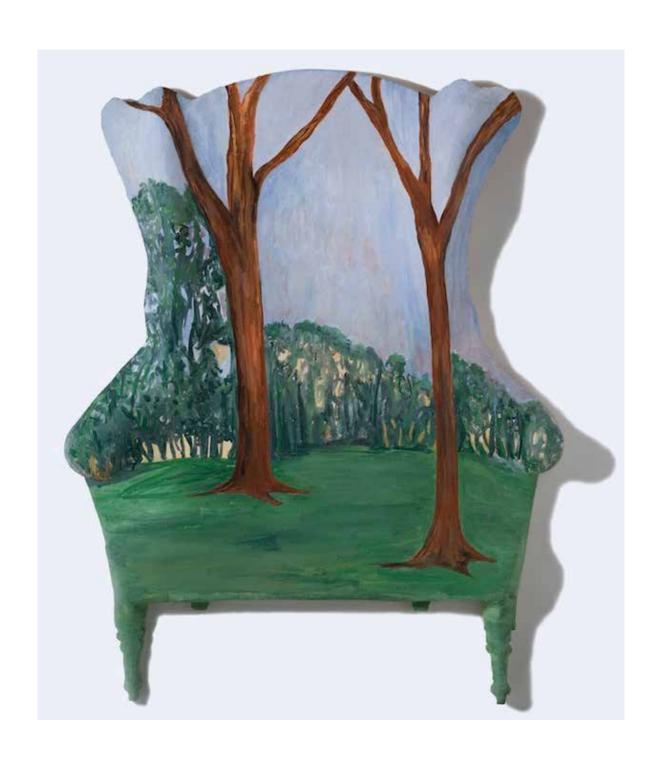

LANDSCAPE CHAIR 2014 shaped fresco  $47 \times 36 \times 5$  inches

HORN SIDE CHAIR 2014 shaped fresco  $34 \times 19 \times 4$  inches

HAPPY CHAIR 2020 shaped fresco  $36 \times 24 \text{ I/2} \times 3 \text{ I/2}$  inches