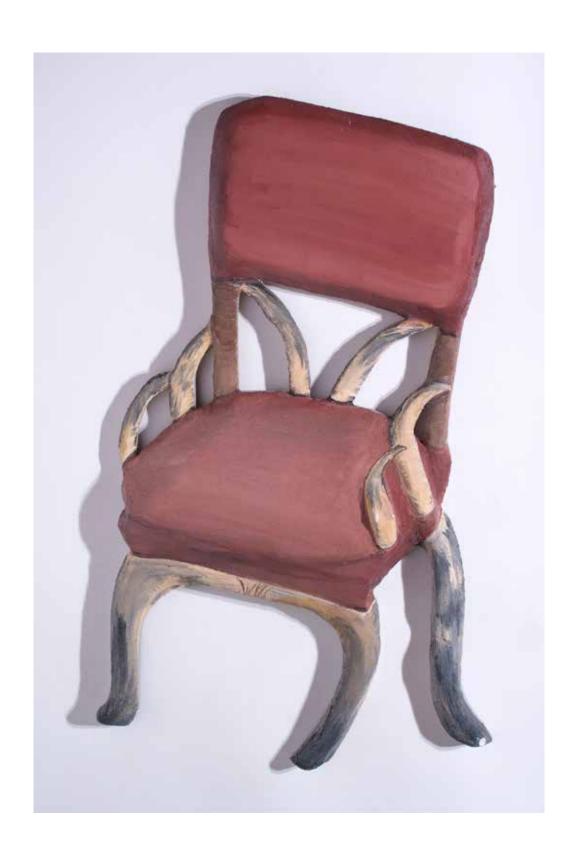

LANDSCAPE CHAIR 2014 shaped fresco  $47 \times 36 \times 5$  inches

HORN SIDE CHAIR 2014 shaped fresco  $34 \times 19 \times 4$  inches

HAPPY CHAIR 2020 shaped fresco  $36 \times 24 \text{ I/2} \times 3 \text{ I/2}$  inches

GREEN YOUTH CHAIR 2017 shaped fresco  $33 \times 16 \times 3$  inches

BIRTHDAY BEDROOM CHAIR 2015 shaped fresco 42 x 22 x 4 inches

HORN ARM CHAIR 2014 shaped fresco  $37 \times 21 \times 4$  inches

READER'S WINGBACK 2016 shaped fresco 48 x 36 x 5 inches