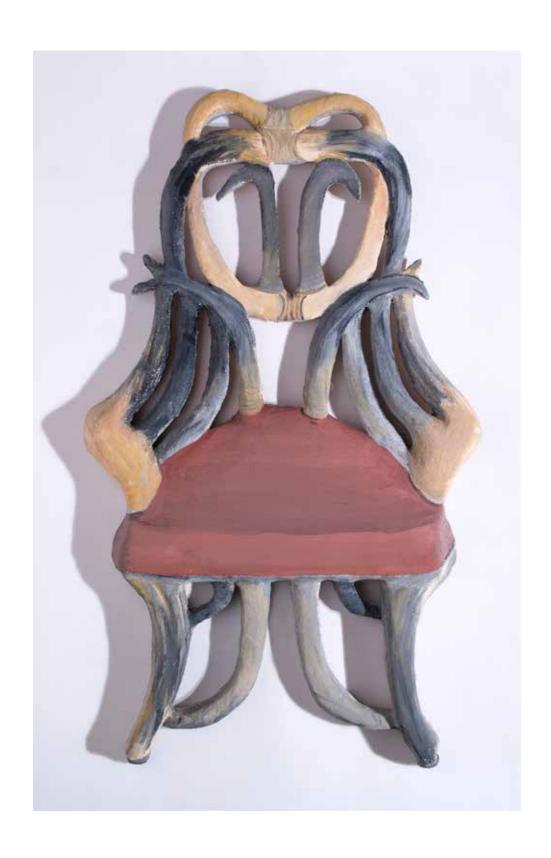

LANDSCAPE CHAIR 2014 shaped fresco  $47 \times 36 \times 5$  inches

HORN SIDE CHAIR 2014 shaped fresco  $34 \times 19 \times 4$  inches

HAPPY CHAIR 2020 shaped fresco  $36 \times 24 \text{ I/2} \times 3 \text{ I/2}$  inches