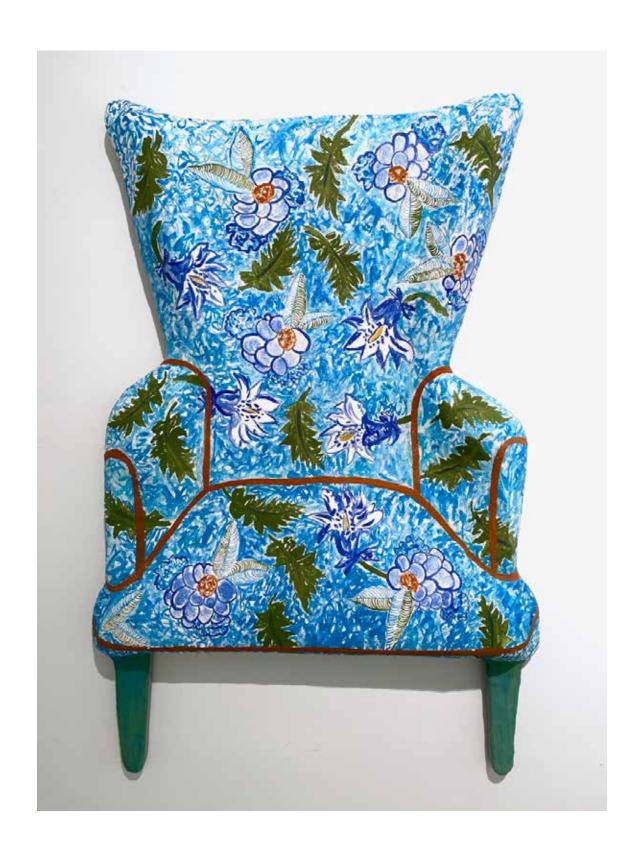

Sullivan's Chairs, each with its distinctive personality, not only invite us to sit, but to savor their presence, humor and flair.

TALL BLUE FLORAL 2016 shaped fresco  $42 \times 27 \times 5$  inches

VICTORIAN PEACH CHAIR 2020 shaped fresco 42 x 18 x 3 inches