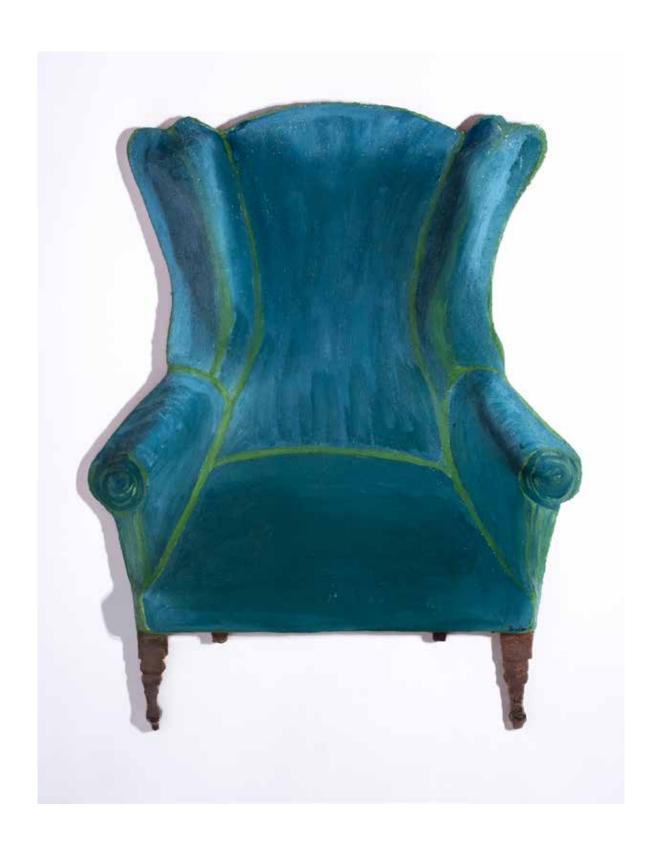

GREEN YOUTH CHAIR 2017 shaped fresco  $33 \times 16 \times 3$  inches

BIRTHDAY BEDROOM CHAIR 2015 shaped fresco 42 x 22 x 4 inches

HORN ARM CHAIR 2014 shaped fresco  $37 \times 21 \times 4$  inches

READER'S WINGBACK 2016 shaped fresco 48 x 36 x 5 inches