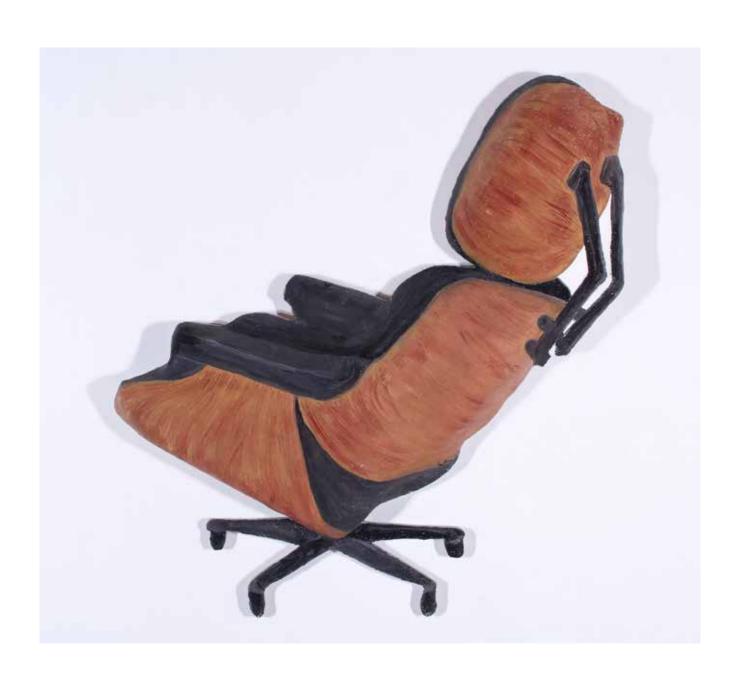

EAMES CHAIR 2014 shaped fresco  $37 \times 24 \times 4$  inches

BOOK STACK 2019 shaped fresco  $38 \times 21 \times 3$  inches