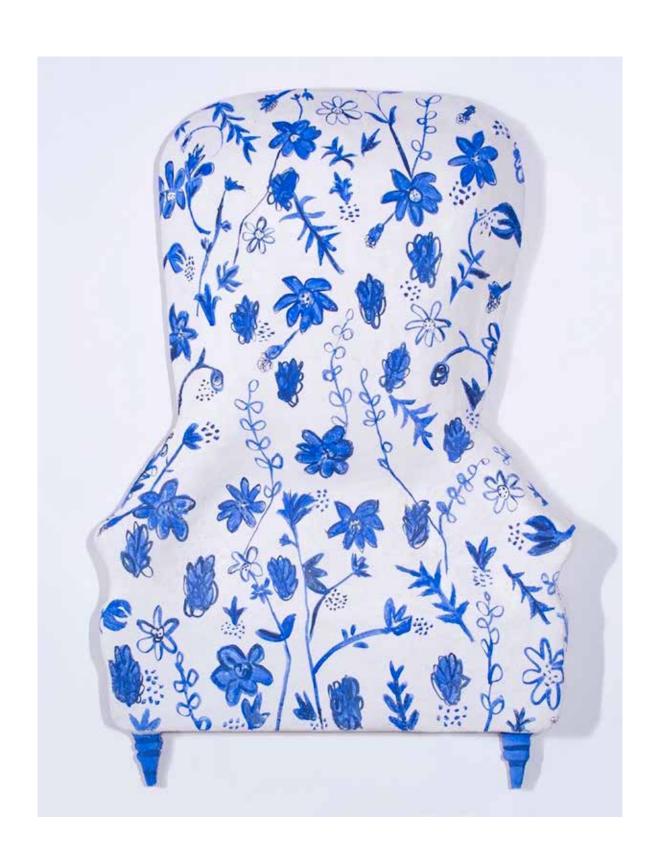

Sullivan's Chairs, each with its distinctive personality, not only invite us to sit, but to savor their presence, humor and flair.

TALL BLUE FLORAL 2016 shaped fresco  $42 \times 27 \times 5$  inches

VICTORIAN PEACH CHAIR 2020 shaped fresco 42 x 18 x 3 inches