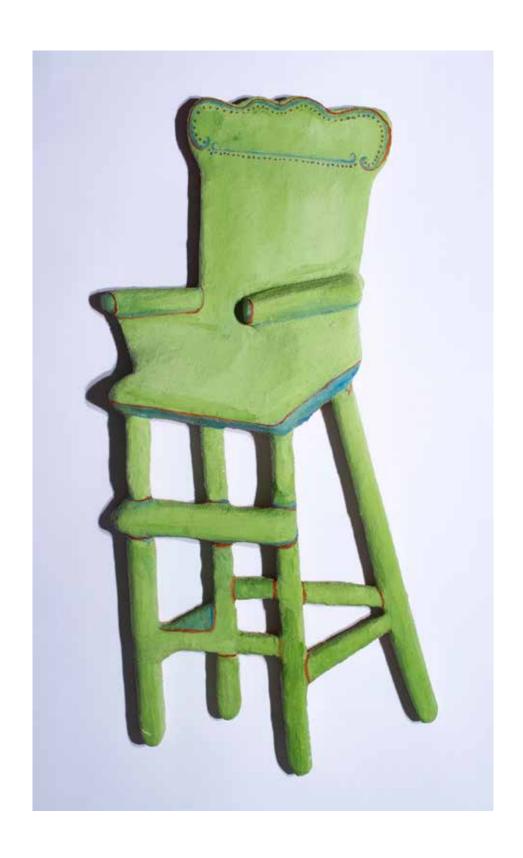

GREEN YOUTH CHAIR 2017 shaped fresco  $33 \times 16 \times 3$  inches

BIRTHDAY BEDROOM CHAIR 2015 shaped fresco 42 x 22 x 4 inches

HORN ARM CHAIR 2014 shaped fresco  $37 \times 21 \times 4$  inches

READER'S WINGBACK 2016 shaped fresco 48 x 36 x 5 inches