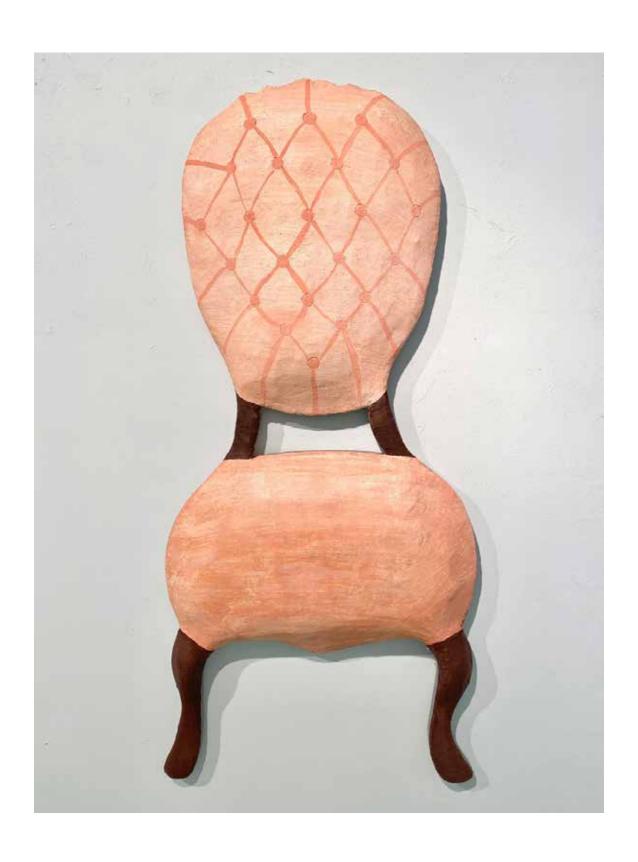

Sullivan's Chairs, each with its distinctive personality, not only invite us to sit, but to savor their presence, humor and flair.

TALL BLUE FLORAL 2016 shaped fresco  $42 \times 27 \times 5$  inches

VICTORIAN PEACH CHAIR 2020 shaped fresco 42 x 18 x 3 inches