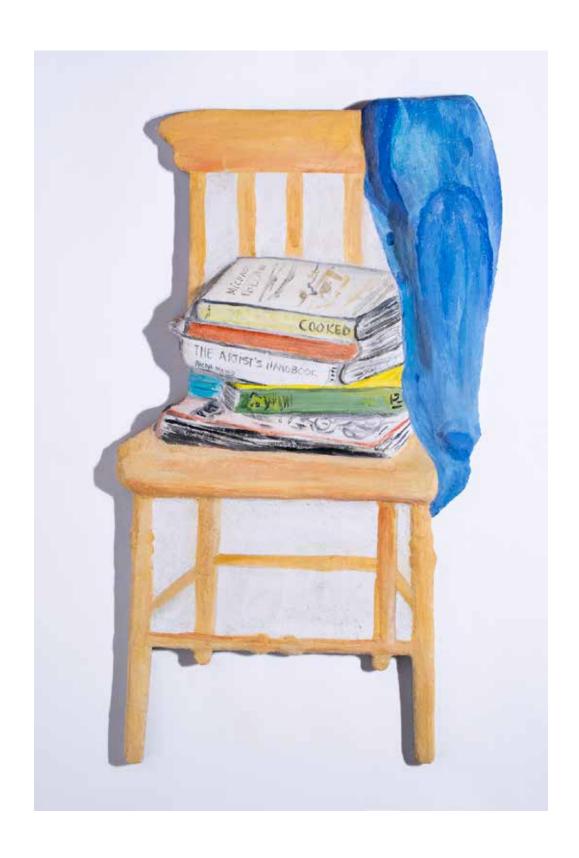

EAMES CHAIR 2014 shaped fresco  $37 \times 24 \times 4$  inches

BOOK STACK 2019 shaped fresco  $38 \times 21 \times 3$  inches