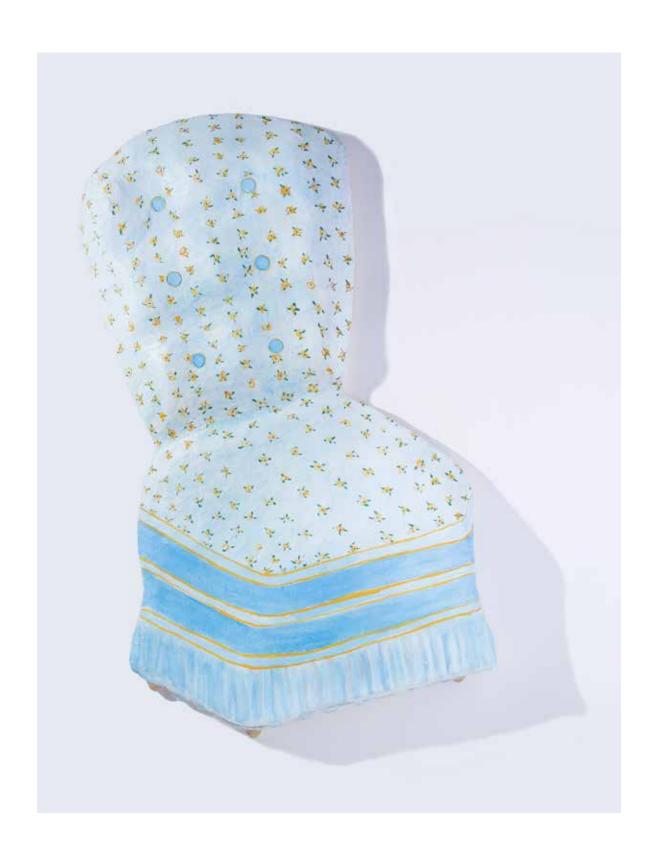

Sullivan's Chairs, each with its distinctive personality, not only invite us to sit, but to savor their presence, humor and flair.

TALL BLUE FLORAL 2016 shaped fresco  $42 \times 27 \times 5$  inches

VICTORIAN PEACH CHAIR 2020 shaped fresco 42 x 18 x 3 inches