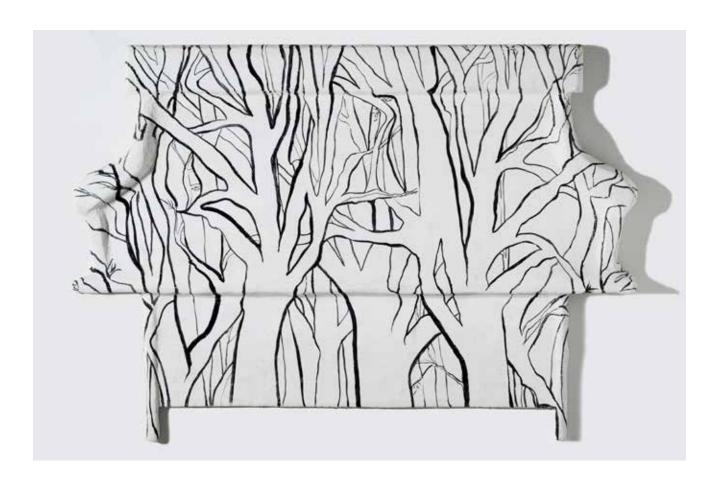

LANDSCAPE CHAIR 2014 shaped fresco  $47 \times 36 \times 5$  inches

HORN SIDE CHAIR 2014 shaped fresco  $34 \times 19 \times 4$  inches

HAPPY CHAIR 2020 shaped fresco  $36 \times 24 \text{ I/2} \times 3 \text{ I/2}$  inches