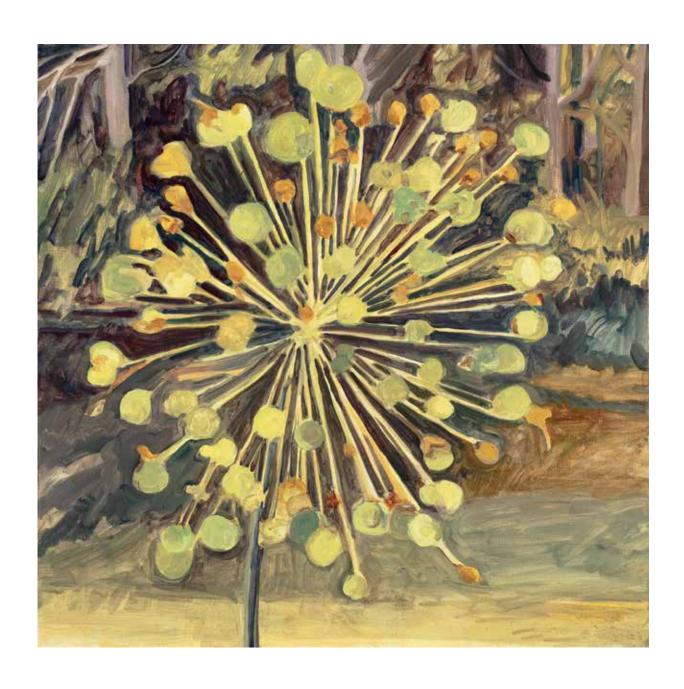

SUNNY SCABIOSA 2020 oil on panel 11 x 9 inches Elizabeth O'Reilly

YELLOW ZINNIA FACE 2020 oil on panel 17 x 13 inches Elizabeth O'Reilly

ALLIUM AGAINST WOODS 2020 oil on panel 15 x 15 inches Elizabeth O'Reilly