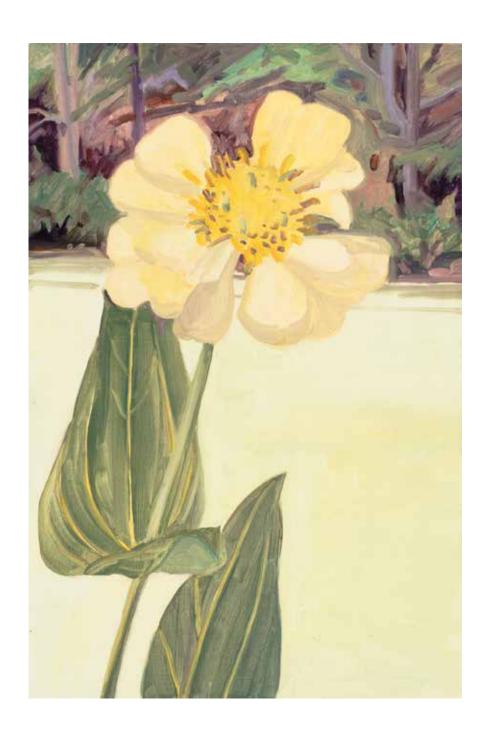

TWO PALE POPPIES 2020 oil on panel 8 x 11 inches Elizabeth O'Reilly

Photo Credit: Kevin Noble

ZINNIA AND FOREST 2020 oil on panel 15 x 10 inches Elizabeth O'Reilly Photo Credit : Kevin Noble

ALLIUM WITH DRIED ORANGE PODS 2020 oil on panel 15 x 16 inches Elizabeth O'Reilly