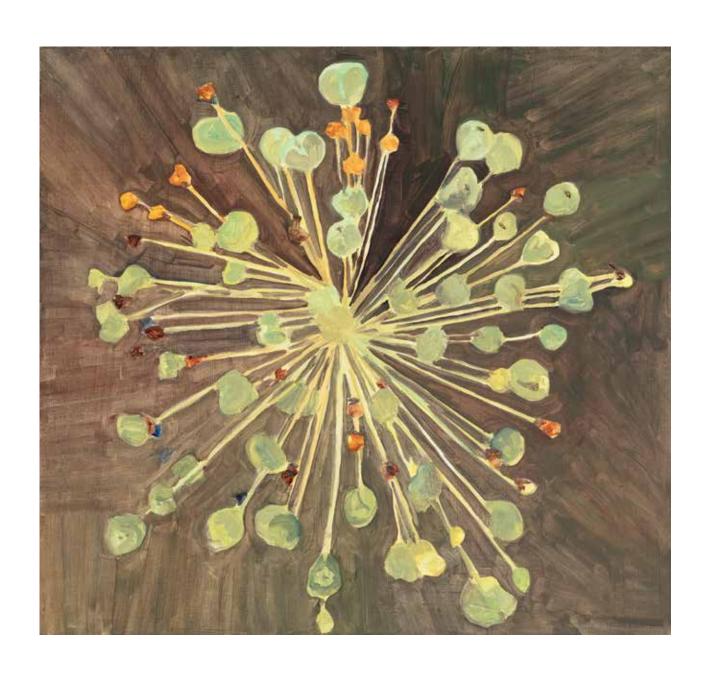

TWO PALE POPPIES 2020 oil on panel 8 x 11 inches Elizabeth O'Reilly

Photo Credit: Kevin Noble

ZINNIA AND FOREST 2020 oil on panel 15 x 10 inches Elizabeth O'Reilly Photo Credit : Kevin Noble

ALLIUM WITH DRIED ORANGE PODS 2020 oil on panel 15 x 16 inches Elizabeth O'Reilly