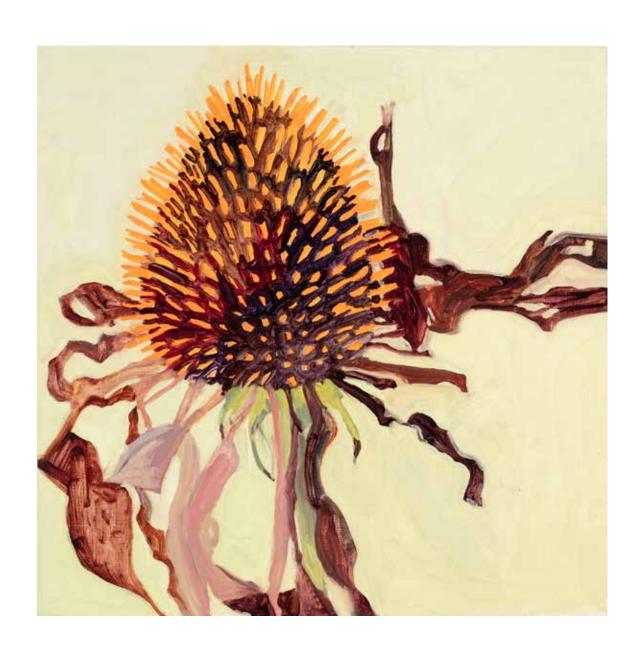

ORANGE CONEFLOWER 2020
oil on panel 11 x 10 7/8 inches
Elizabeth O'Reilly

Photo Credit: Kevin Noble