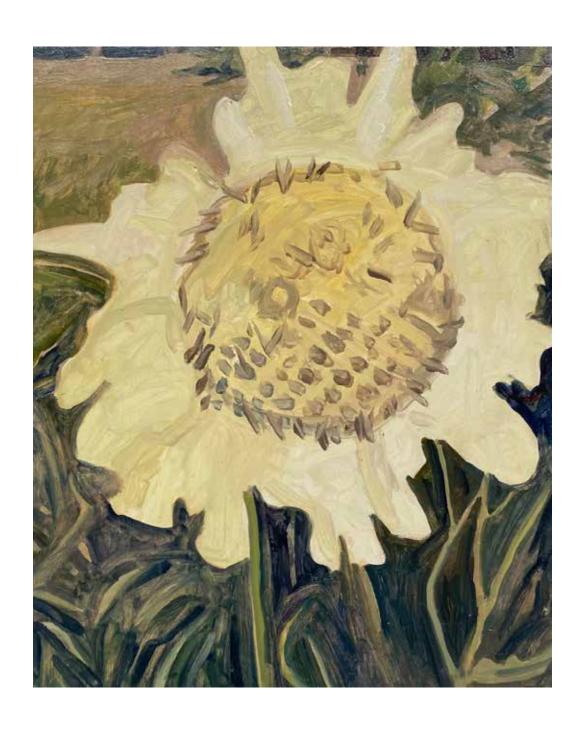

SUNNY SCABIOSA 2020 oil on panel 11 x 9 inches Elizabeth O'Reilly

YELLOW ZINNIA FACE 2020 oil on panel 17 x 13 inches Elizabeth O'Reilly

ALLIUM AGAINST WOODS 2020 oil on panel 15 x 15 inches Elizabeth O'Reilly