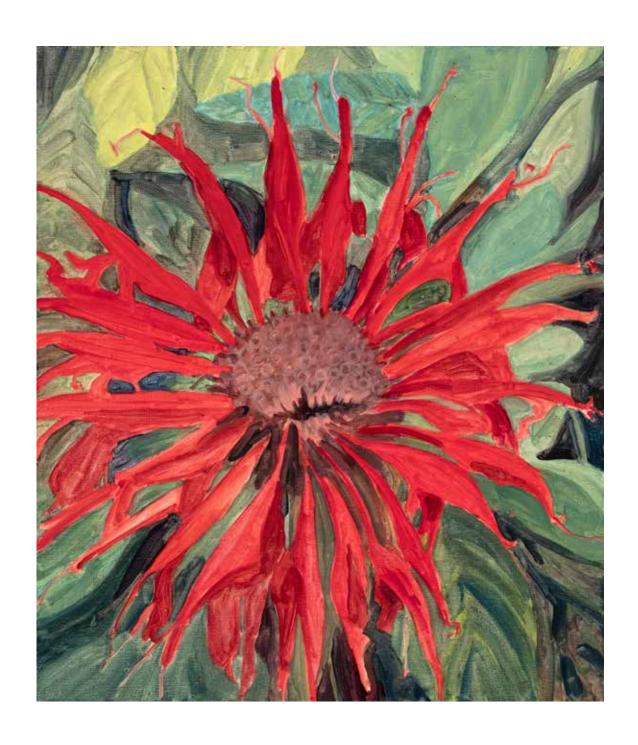

ORANGE CONEFLOWER 2020
oil on panel 11 x 10 7/8 inches
Elizabeth O'Reilly

Photo Credit: Kevin Noble