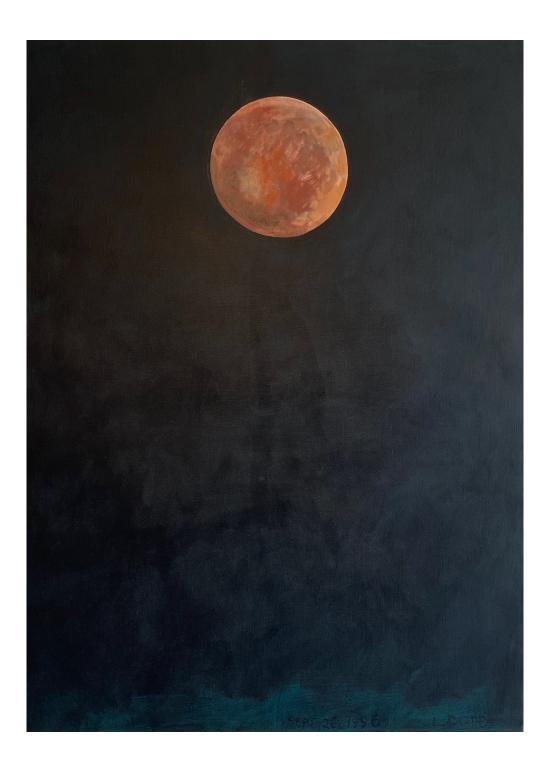

NIGHT SKY BETWEEN BUILDINGS 1978 oil on panel 15 1/2 × 19 inches Lois Dodd

LATE STAGE-LUNAR ECLIPSE 12PM SEPT 26 1996 oil on linen 52 x 38 inches Lois Dodd

ECLIPSE OF THE MOON EARLY STAGE 10PM SEPT 26 1996 oil on linen 52 x 38 inches Lois Dodd

LATER STAGE, LUNAR ECLIPSE EARLY STAGE SEPT 26 1996 oil on linen 52 x 38 inches Lois Dodd

THERE'S A GATOR UNDER THE HIBISCUS cliche verre 20 x 16 inches Maggie Foskett

RED YELLOW FEATHER WING cliche verre 20 x 16 inches Maggie Foskett