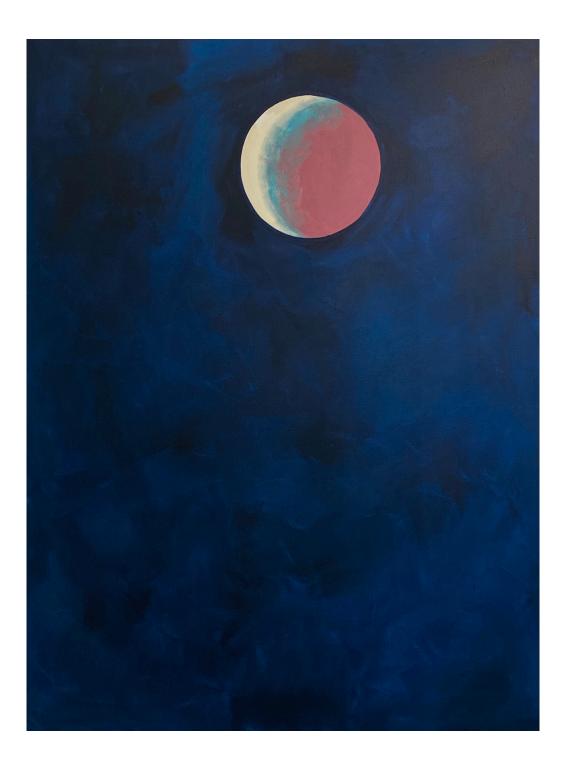

NIGHT SKY BETWEEN BUILDINGS 1978 oil on panel 15 1/2 × 19 inches Lois Dodd

LATE STAGE-LUNAR ECLIPSE 12PM SEPT 26 1996 oil on linen 52 x 38 inches Lois Dodd

ECLIPSE OF THE MOON EARLY STAGE 10PM SEPT 26 1996 oil on linen 52 x 38 inches Lois Dodd

LATER STAGE, LUNAR ECLIPSE EARLY STAGE SEPT 26 1996 oil on linen 52 x 38 inches Lois Dodd

THERE'S A GATOR UNDER THE HIBISCUS cliche verre 20 x 16 inches Maggie Foskett

RED YELLOW FEATHER WING cliche verre 20 x 16 inches Maggie Foskett