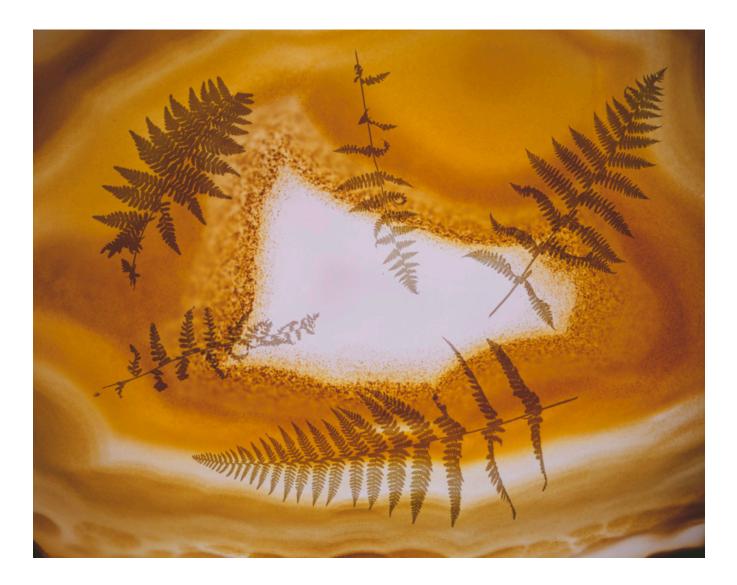

FERN FOSSIL cliche verre 16 x 20 inches Maggie Foskett

STUDIO #11 2020 oil on canvas 48 × 36 inches Melanie Essex

THE READER 2020 oil on linen 60 x 46 inches Melanie Essex