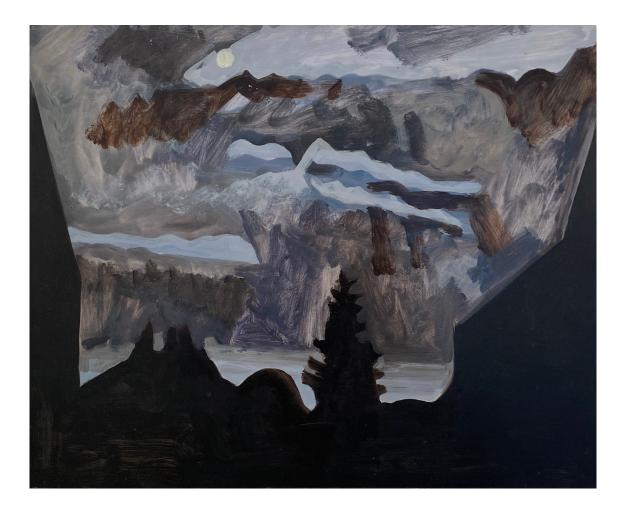

NIGHT SKY BETWEEN BUILDINGS 1978 oil on panel 15 1/2 × 19 inches Lois Dodd

LATE STAGE-LUNAR ECLIPSE 12PM SEPT 26 1996 oil on linen 52 x 38 inches Lois Dodd

ECLIPSE OF THE MOON EARLY STAGE 10PM SEPT 26 1996 oil on linen 52 x 38 inches Lois Dodd