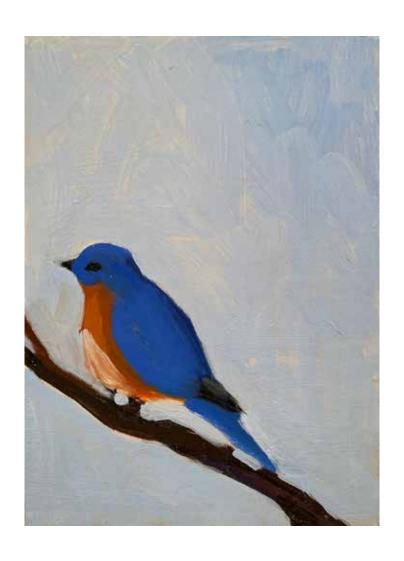

SNOW ON BRUSH PILE AND CHIPPER 2021 oil on panel 13 x 8 inches

Nancy Glassman

BLUEBIRD 2 2021 oil on linen panel  $7 \times 5$  inches Jill Madden

SPRING THAW 2021 oil on linen panel  $8 \times 6$  inches Jill Madden