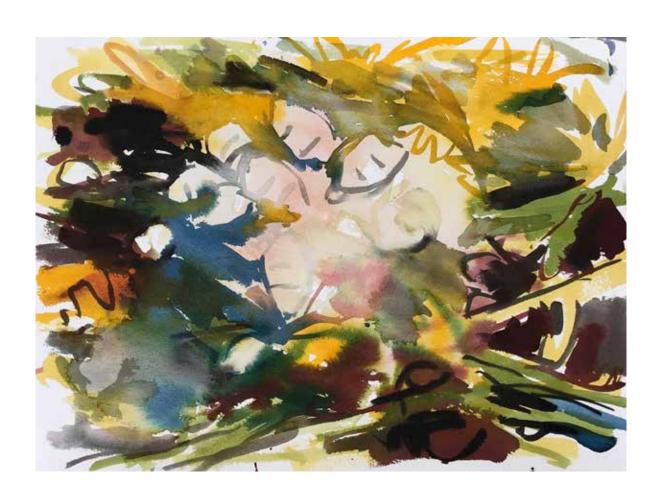

SNAIL POOL 2019 ink on paper  $15 \times 11$  inches Elizabeth Awalt

SPOTTED POOL 2017 ink on paper 15 x 11 inches Elizabeth Awalt

MORNING FOG, CUSHING 2020 oil on panel 20 x 15 inches Jeff Epstein

MOTH WAITING FOR NIGHT 2020 oil on panel 14 x 12 inches Jeff Epstein