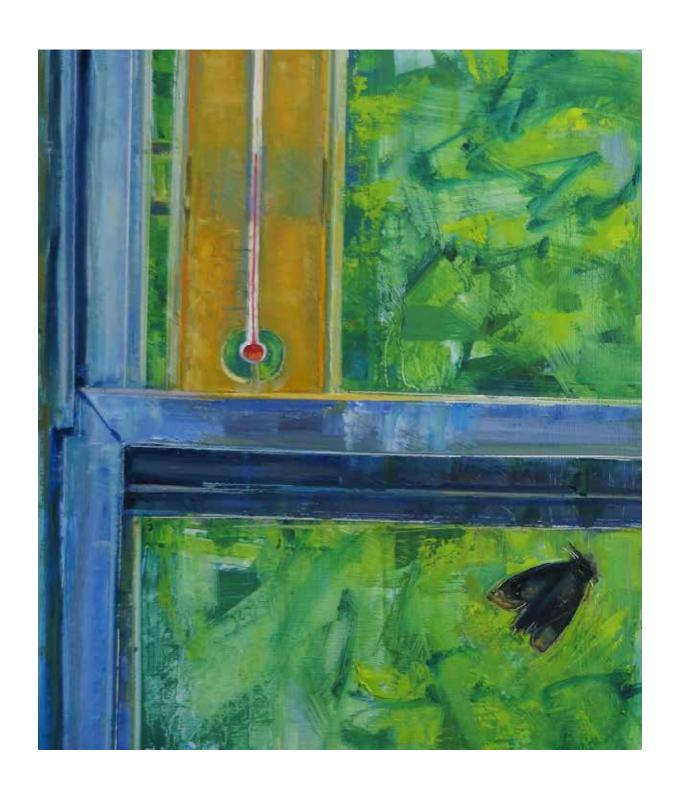

SNAIL POOL 2019 ink on paper  $15 \times 11$  inches Elizabeth Awalt

SPOTTED POOL 2017 ink on paper 15 x 11 inches Elizabeth Awalt

MORNING FOG, CUSHING 2020 oil on panel 20 x 15 inches Jeff Epstein

MOTH WAITING FOR NIGHT 2020 oil on panel 14 x 12 inches Jeff Epstein