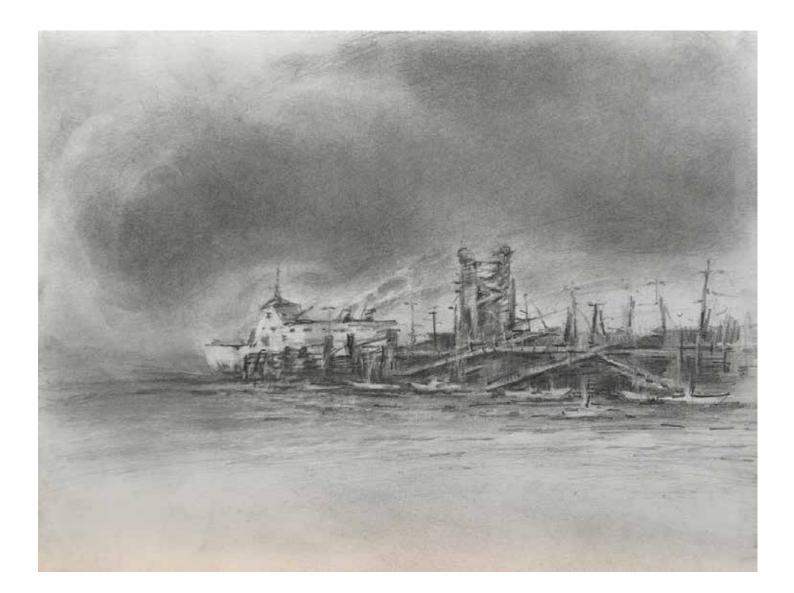

OCEAN #1 2004 oil on rag mounted on canvas 14 x 14 inches

SEARS ISLAND ROAD 2022 graphite on paper 5 1/8 x 8 1/2 inches

GRAVEL PIT #2 2012 oil on canvas 18 x 24 inches

INCINERATOR 2010 oil on board 16 x 20 inches