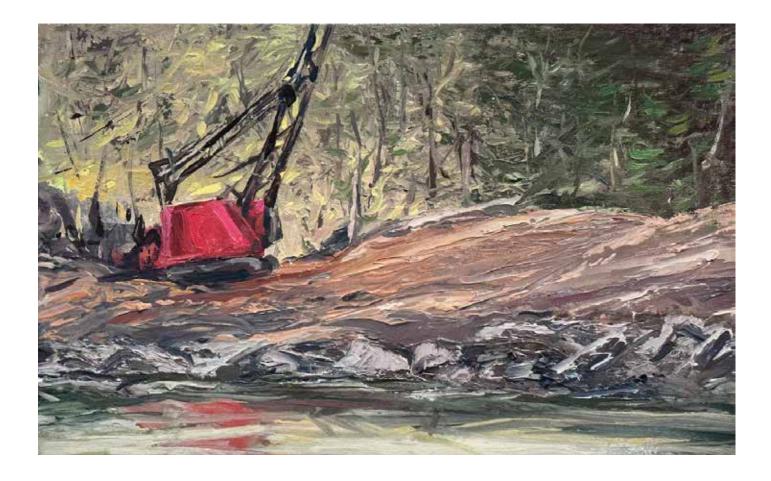

OCEAN #1 2004 oil on rag mounted on canvas 14 x 14 inches

SEARS ISLAND ROAD 2022 graphite on paper 5 1/8 x 8 1/2 inches

GRAVEL PIT #2 2012 oil on canvas 18 x 24 inches

INCINERATOR 2010 oil on board 16 x 20 inches

BREAKING WAVE 2021 graphite on paper 9 x 12 inches

GRAVEL PIT 2012 oil on rag mounted on linen 14 x 14 inches

ISLESBORO FERRY, LINCOLNVILLE 2022 graphite on paper 5 1/8 x 8 1/2 inches