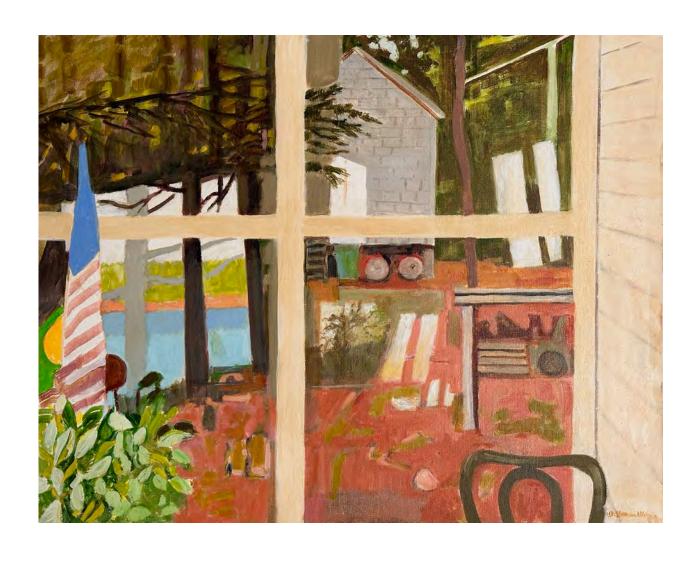

## **Artists Statement**

NEW FRANKLIN STOVE 1971 acrylic on canvas 33 x 33 inches

LONG FIELD 1982 oil on canvas 18 x 28 inches

LATE SUMMER 2022 oil on canvas 24 x 24 inches

SPRING WOODS 2022 oil on canvas 22 x 28 inches