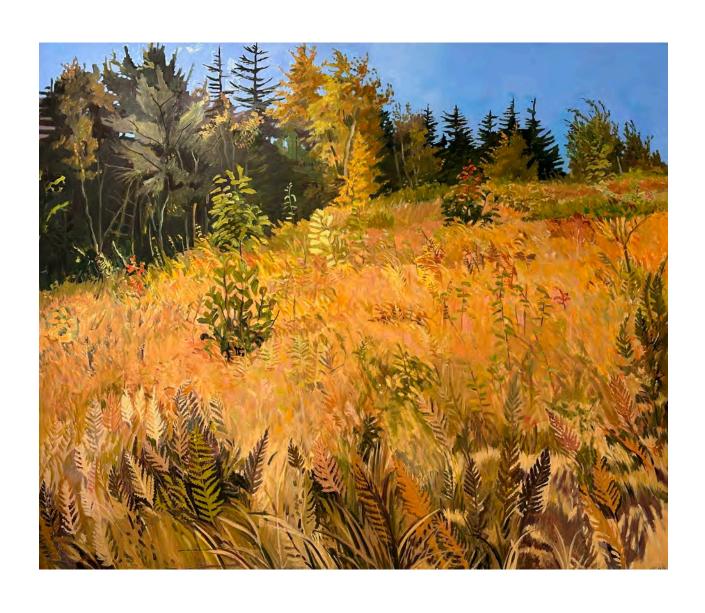

## **Artists Statement**

NEW FRANKLIN STOVE 1971 acrylic on canvas 33 x 33 inches

LONG FIELD 1982 oil on canvas 18 x 28 inches

LATE SUMMER 2022 oil on canvas 24 x 24 inches

SPRING WOODS 2022 oil on canvas 22 x 28 inches