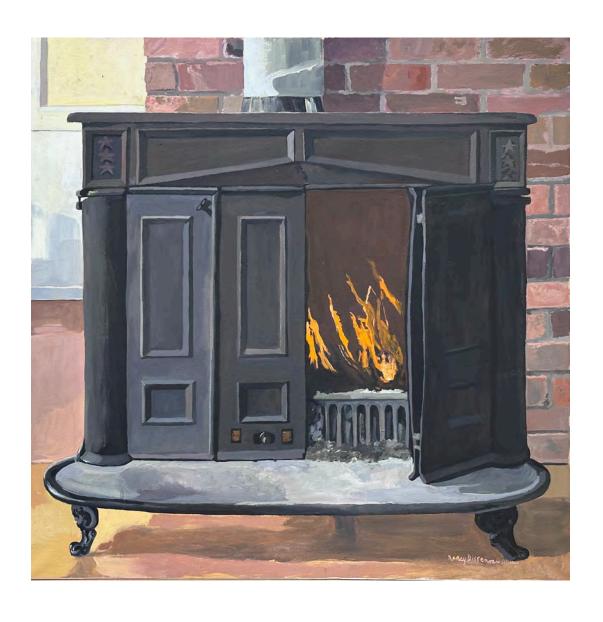

## **Artists Statement**

NEW FRANKLIN STOVE 1971 acrylic on canvas 33 x 33 inches

LONG FIELD 1982 oil on canvas 18 x 28 inches

LATE SUMMER 2022 oil on canvas 24 x 24 inches

SPRING WOODS 2022 oil on canvas 22 x 28 inches