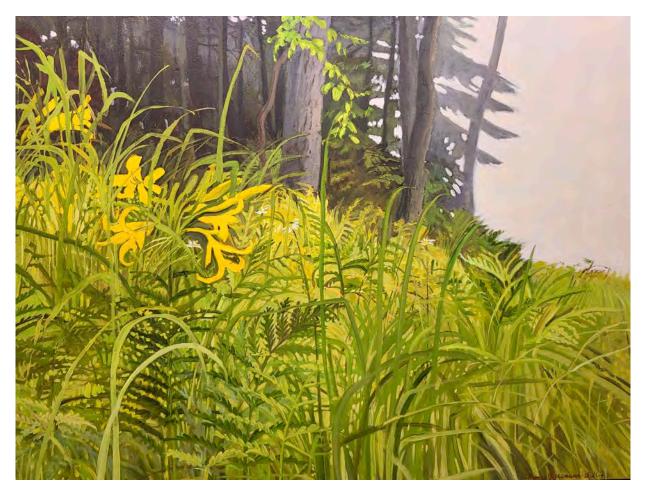

DARK WOOD, YELLOW LILIES 1980 oil on canvas 30 x 40 inches

## NANCY WISSEMANN-WIDRIG Then and Now

May 25 - June 23, 2024
Opening Reception First Friday
June 7, 5-7PM

## CALDBECK GALLERY

12 Elm Street Rockland Maine 04841 (207)594-5935 email: info@caldbeck.com • www.caldbeck.com

## **Artists Statement**



NEW FRANKLIN STOVE 1971 acrylic on canvas 33 x 33 inches



LONG FIELD 1982 oil on canvas 18 x 28 inches



LATE SUMMER 2022 oil on canvas 24 x 24 inches



SPRING WOODS 2022 oil on canvas 22 x 28 inches



FIELD 1994 oil on canvas 50 x 60 inches



TWO BOUQUETS 2019 oil on canvas 24 x 30 inches



REFLECTIONS 2021 oil on canvas 22 x 28 inches



LIGHT TOUCH 2021 oil on canvas 22 x 28 inches



LEAVES ON WAVE 1987 oil on canvas 40 x 40 inches