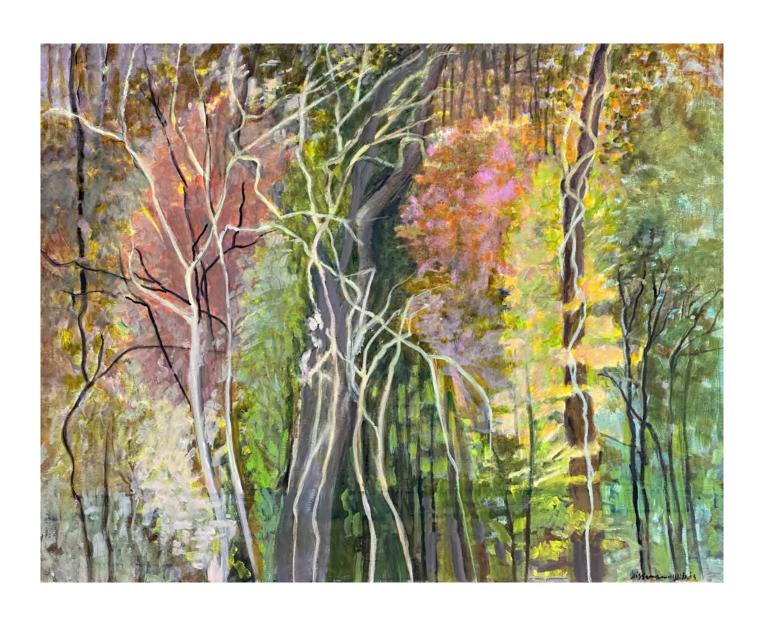

## **Artists Statement**

NEW FRANKLIN STOVE 1971 acrylic on canvas 33 x 33 inches

LONG FIELD 1982 oil on canvas 18 x 28 inches

LATE SUMMER 2022 oil on canvas 24 x 24 inches

SPRING WOODS 2022 oil on canvas 22 x 28 inches