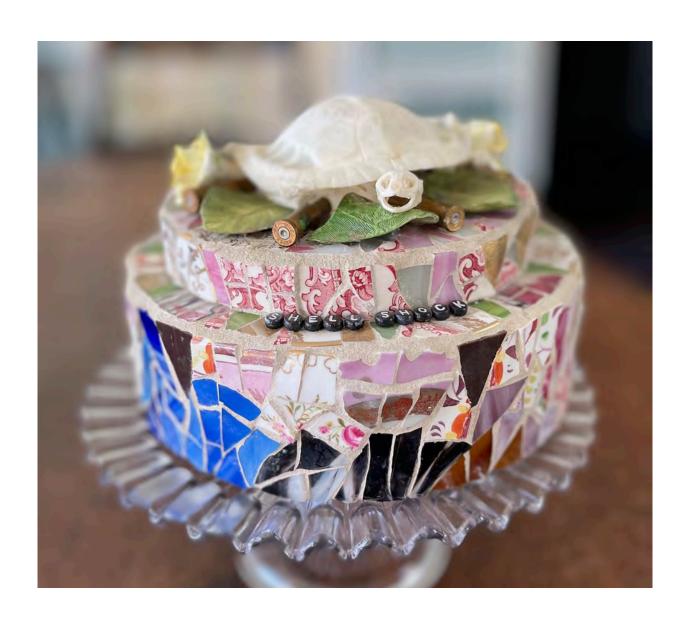

#### FAKE NEWS

Ceramic and glass with Capodimonte Rose, Bald Eagle Skull resin replica, carved three wise monkeys and vintage bench on crystal glass cake plate.

12 inch round.

SHELL SHOCK

ceramic and glass with vintage Staffordshire bone flowers, *Trachemys scripta* turtle skeleton and spent bullet casings on pressed glass pedastal cake plate.

8-inch round