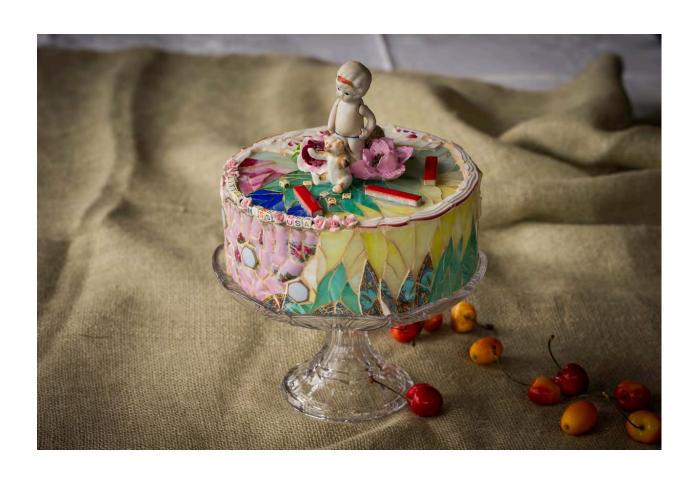

#### LITTLE MISS USA

glass, ceramic and tile with antique Frozen Charlotte bisque doll, toy bear Thorley bone flowers, cowrie shells on vintage Grand pattern Homestead glass pedastal cake plate.

8-inch round.