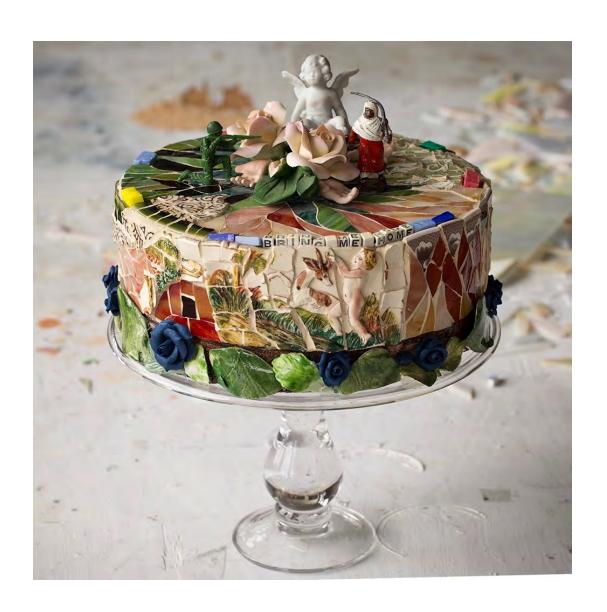

I came up with the idea of making a mosaic cake using shards of glass, ceramic and tile. One of the cakes features a large Capodimonte rose resting on a bed of porcelain doll hands, each slightly varied in color. A small plastic toy soldier holding a gun stands on top, and toy letters spell out "Bring Me Home". The viewer is attracted to the cake as a familiar item most often associated with joy, comfort, and celebration. Upon closer inspection, one realizes that these cakes turn this upside down. The domestic becomes exotic, the benign, political.

#### BRING ME HOME

Glass, ceramic and vintage Italian Majollica with antique lead toy soldier, bisque doll hands, ceramic angel, smalti and a Capodimonte Rose on vintage plate.

8-inch round