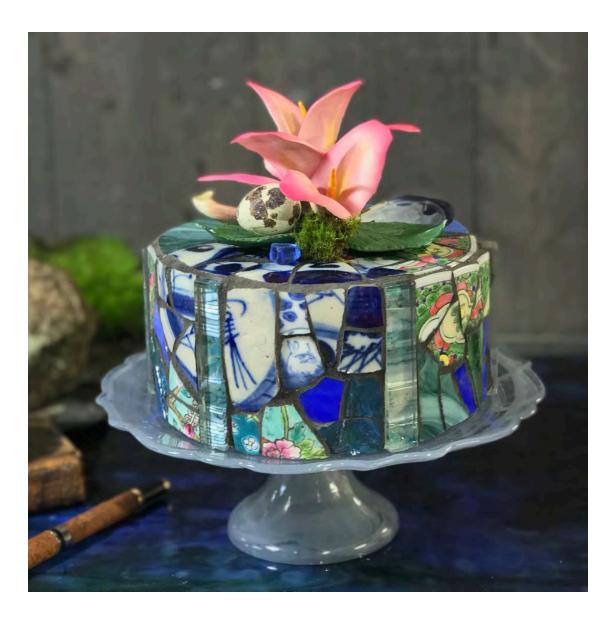

I came up with the idea of making a mosaic cake using shards of glass, ceramic and tile. One of the cakes features a large Capodimonte rose resting on a bed of porcelain doll hands, each slightly varied in color. A small plastic toy soldier holding a gun stands on top, and toy letters spell out "Bring Me Home". The viewer is attracted to the cake as a familiar item most often associated with joy, comfort, and celebration. Upon closer inspection, one realizes that these cakes turn this upside down. The domestic becomes exotic, the benign, political.

#### BRING ME HOME

Glass, ceramic and vintage Italian Majollica with antique lead toy soldier, bisque doll hands, ceramic angel, smalti and a Capodimonte Rose on vintage plate.

8-inch round