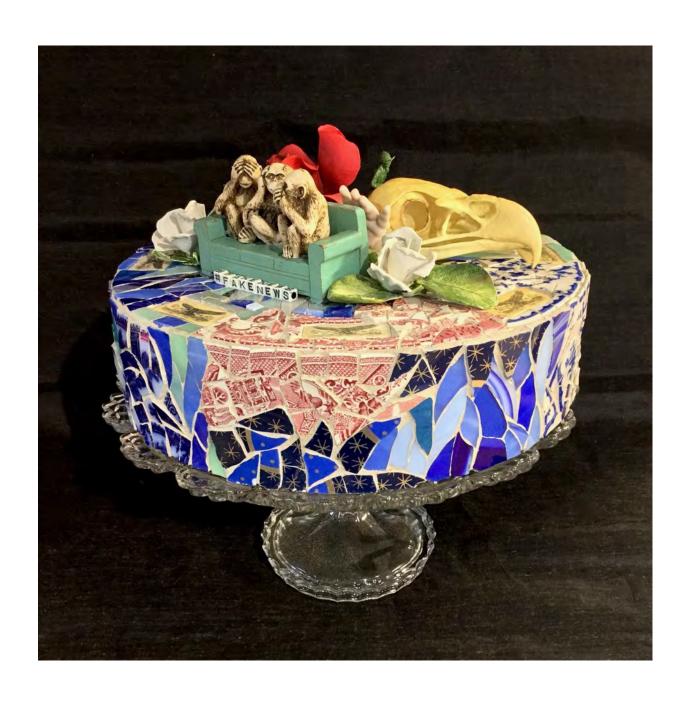

#### FAKE NEWS

Ceramic and glass with Capodimonte Rose, Bald Eagle Skull resin replica, carved three wise monkeys and vintage bench on crystal glass cake plate.

12 inch round.

SHELL SHOCK

ceramic and glass with vintage Staffordshire bone flowers, *Trachemys scripta* turtle skeleton and spent bullet casings on pressed glass pedastal cake plate.