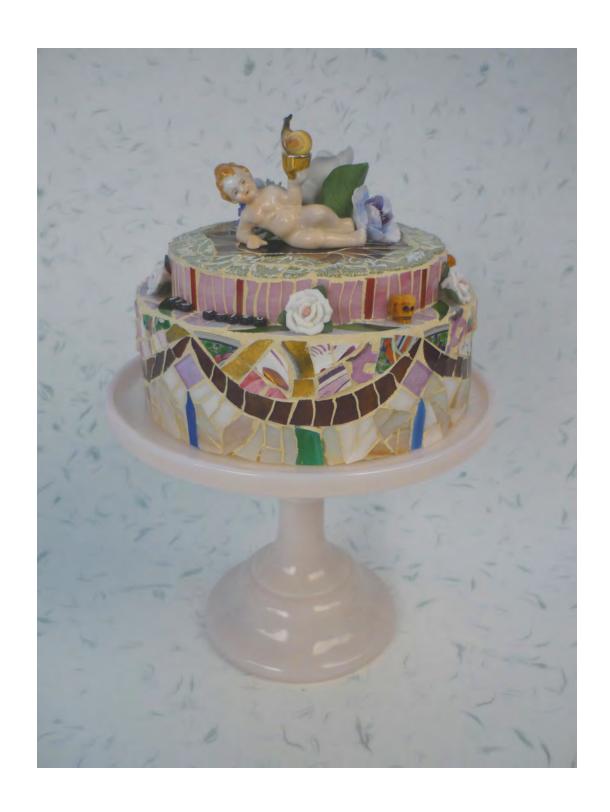

wise monkeys and vintage bench on crystal glass cake plate.

12 inch round.



SHELL SHOCK

ceramic and glass with vintage Staffordshire bone flowers, *Trachemys scripta* turtle skeleton and spent bullet casings on pressed glass pedastal cake plate.

8-inch round



#### LONE WOLF

glass, ceramic and tile with etched scrimshaw, Wade figurines, Capdimonte roses, vintage Staffordshire flowers on a marble slab.

13 x 9 1/2 inches



#### LITTLE MISS USA

glass, ceramic and tile with antique Frozen Charlotte bisque doll, toy bear Thorley bone flowers, cowrie shells on vintage Grand pattern Homestead glass pedastal cake plate.

8-inch round.



#### FISHED OUT

glass, ceramic with Capodimonte rose, corals, Nautilus shell and hand carved antler lobster figurine on a cake stand.

12-inch round



BID ADIEU

glass, cermic and tile with vintage magnolia flower, carved bone skulls, vintage German figurine.
8-inch round.