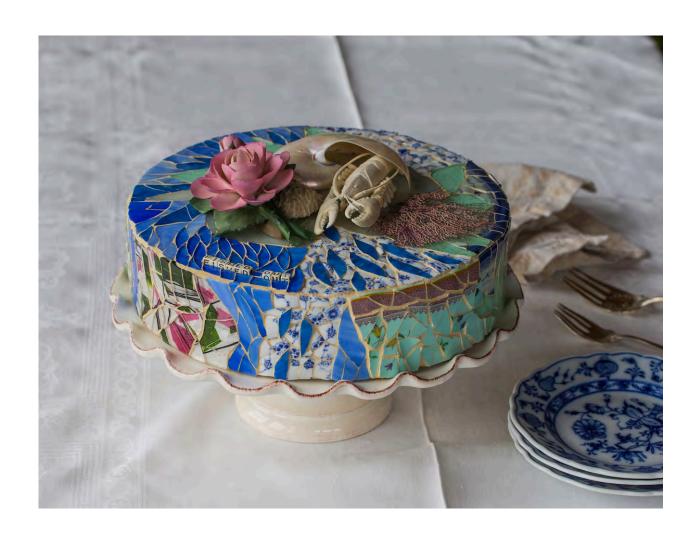

#### FISHED OUT

glass, ceramic with Capodimonte rose, corals, Nautilus shell and hand carved antler lobster figurine on a cake stand.

12-inch round

BID ADIEU

glass, cermic and tile with vintage magnolia flower, carved bone skulls, vintage German figurine.
8-inch round.