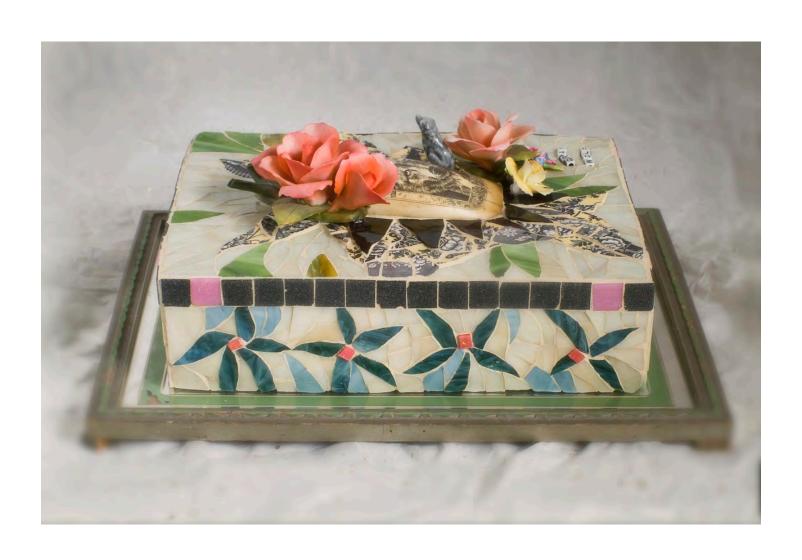

#### LONE WOLF

glass, ceramic and tile with etched scrimshaw, Wade figurines, Capdimonte roses, vintage Staffordshire flowers on a marble slab.

13 x 9 1/2 inches