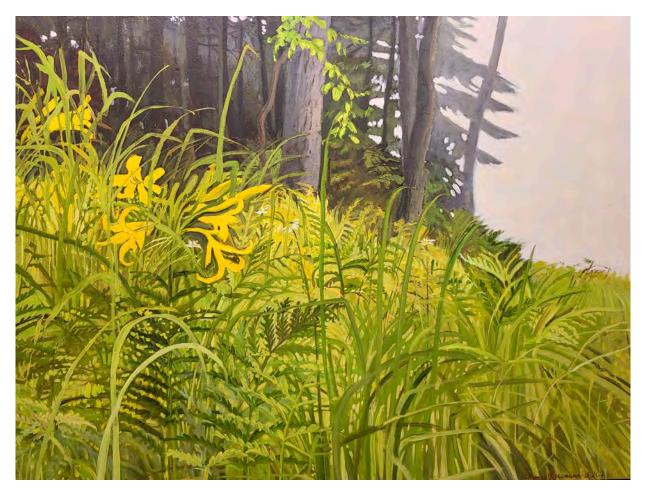

DARK WOOD, YELLOW LILIES 1980 oil on canvas 30 x 40 inches

## NANCY WISSEMANN-WIDRIG Then and Now

May 25 - June 23, 2024
Opening Reception First Friday
June 7, 5-7PM

## CALDBECK GALLERY

12 Elm Street Rockland Maine 04841 (207)594-5935 email: info@caldbeck.com • www.caldbeck.com



NEW FRANKLIN STOVE 1971 acrylic on canvas 33 x 33 inches



LONG FIELD 1982 oil on canvas 18 x 28 inches



LATE SUMMER 2022 oil on canvas 24 x 24 inches



SPRING WOODS 2022 oil on canvas 22 x 28 inches



FIELD 1994 oil on canvas 50 x 60 inches



TWO BOUQUETS 2019 oil on canvas 24 x 30 inches



REFLECTIONS 2021 oil on canvas 22 x 28 inches



LIGHT TOUCH 2021 oil on canvas 22 x 28 inches



LEAVES ON WAVE 1987 oil on canvas 40 x 40 inches