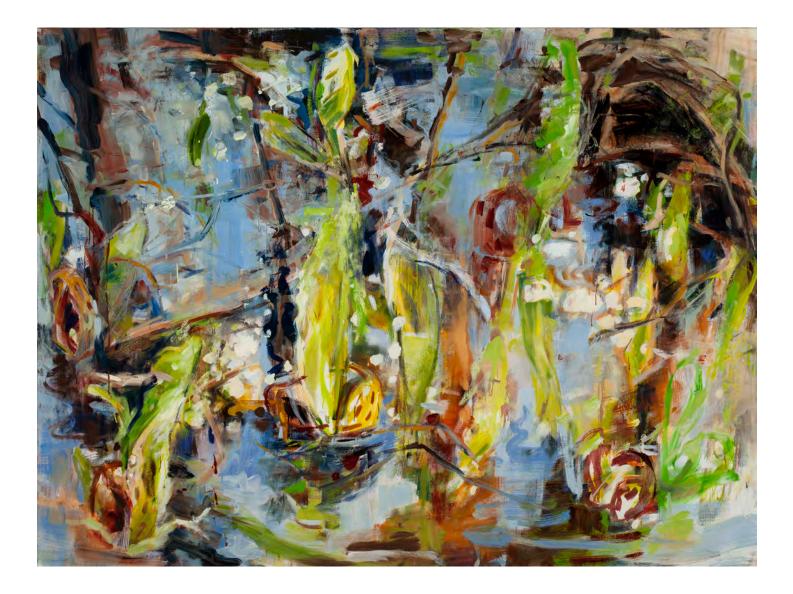

Liz Awalt April 2025

SPRING RISING 2024 oil on linen 45 x 39 inches

SURGE 2024 oil on linen 38 x 45 inches

INTO THE DEEP 2023 oil on panel 12 x 12 inches

DRAGONFLY 2025 oil on wood 20 x 16 inches

EVENING POND 2024 oil on canvas 24 x 30 inches