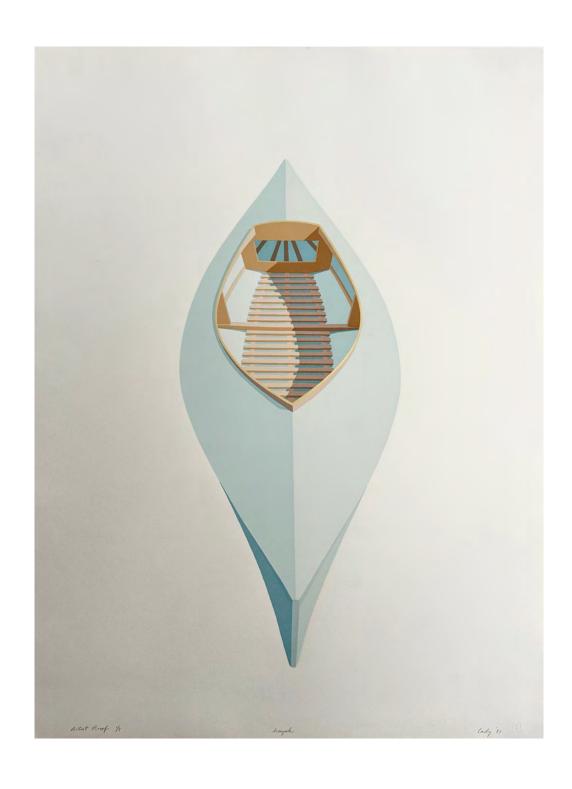

LOBSTER BOAT, FRIENDSHIP 1993 AP woodblock print 12 1/2 x 16 inches

HOUSE BEFORE A STORM, MATINICUS 1996 AP woodblock print 10 x 13 1/2 inches

KAYAK 1985 AP silkscreen 39 x 29 inches

PINE IN WIND, BIDDEFORD 2001 woodblock 22 x 24 inches