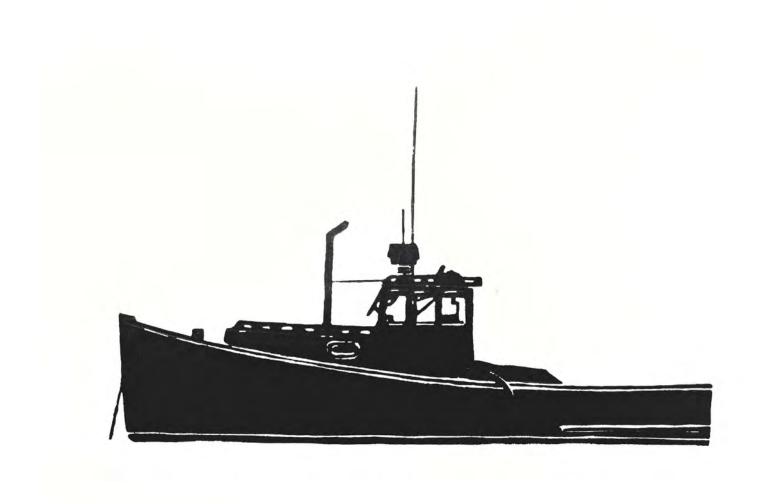

LOBSTER BOAT, FRIENDSHIP 1993 AP woodblock print 12 1/2 x 16 inches

HOUSE BEFORE A STORM, MATINICUS 1996 AP woodblock print 10 x 13 1/2 inches

KAYAK 1985 AP silkscreen 39 x 29 inches

PINE IN WIND, BIDDEFORD 2001 woodblock 22 x 24 inches